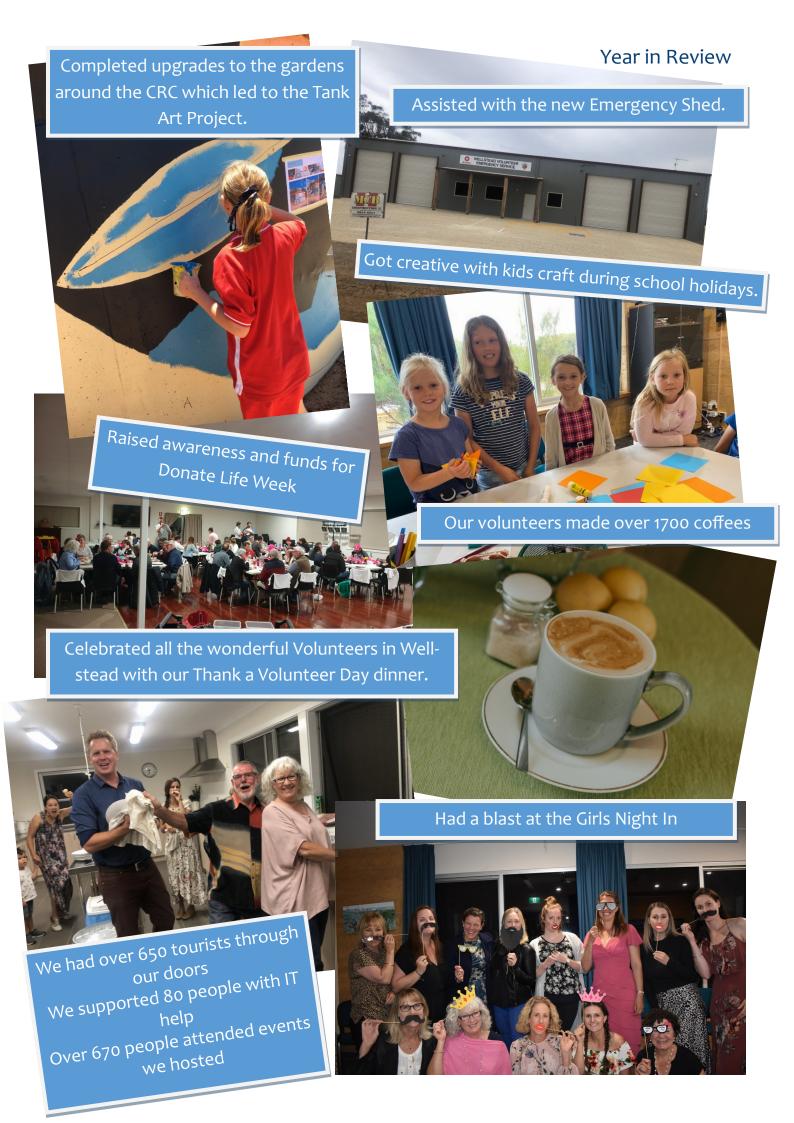

Over the past 12 months the Wellstead CRC has demonstrated why it is such a valuable and indispensable organisation in our community.

There have been multiple well-attended events and workshops hosted during this time, as well as many travellers and members from our wider community having their individual needs met by the many services on offer.

The Wellstead Pre-Harvest Sundowner continued to be a favourite with around 130 residents in attendance. In collaboration with other community groups this event was huge for such a small community to organise, but thanks to many incredible volunteers the day was great success.

Other social events we hosted include; the thank a volunteer dinner, weekly craft group meetings, school holiday activities and take home packs, parent information sessions, WA Cancer Council fundraisers and fire safety workshops.

The CRC offers free internet access and IT assistance to anyone aged 50 or above. Ad-hoc training sessions occur to provide people with assistance in using mobile devices and computers. The service is popular with both community members and travellers.

The CRC and Whisper Coffee Shop have an array of local craft products displayed and for sale in the Centre. The CRC is a great place for locals to increase their economic empowerment. This year, the Whisper Coffee shop has provided a platform for community members to collaborate and learn how to make barista coffee. Unique culinary skills and hospitality has been demonstrated by the entities passionate volunteers.